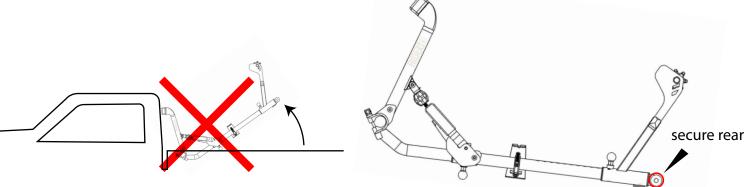

## CAUTION

The rear of each bike holder must be secured to the bed to prevent rack rotation toward the cab. The provided strap may be used if there is a sufficient anchor point for the hook. Contact Ride88 if you have any questions at info@ride88.com