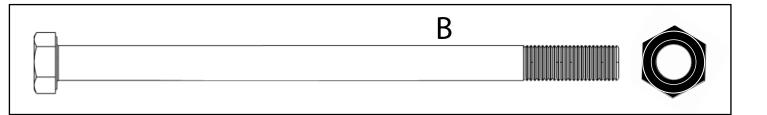

## RIDE88 CONVERSION KIT FOR DECK SYSTEMS

## ASSEMBLY GUIDE

Install lower tire chock aligned with the wheel hub



## CAUTION

The rear of each bike holder must be secured to the bed to prevent rack rotation toward the cab. The provided strap may be used if there is a sufficient anchor point for the hook. Contact Ride88 if you have any questions at info@ride88.com



Tie down straps on bikes over 40 lbs recommended



shown with cap off.

The handle closure has been reversed for this system due to low ground clearance. Your rack is closed when the handle is rotated to the upward position.



**INCLUDED HARDWARE. Actual size:**