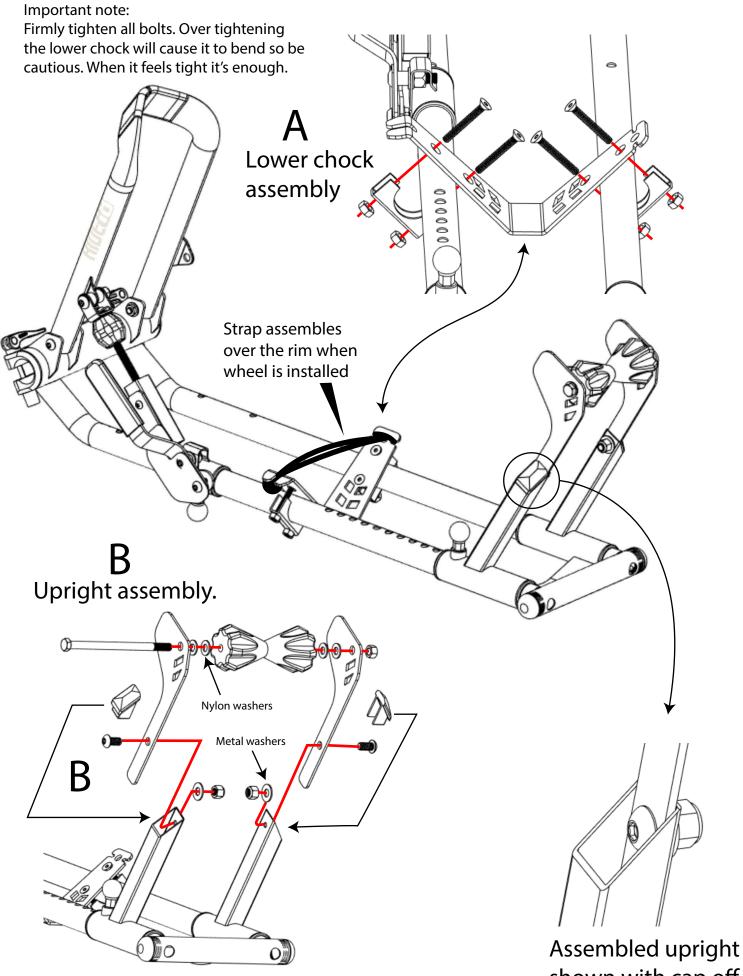

Tie down straps on bikes over 40 lbs recommended

shown with cap off.

The handle closure has been reversed for this system due to low ground clearance. Your rack is closed when the handle is rotated to the upward position.