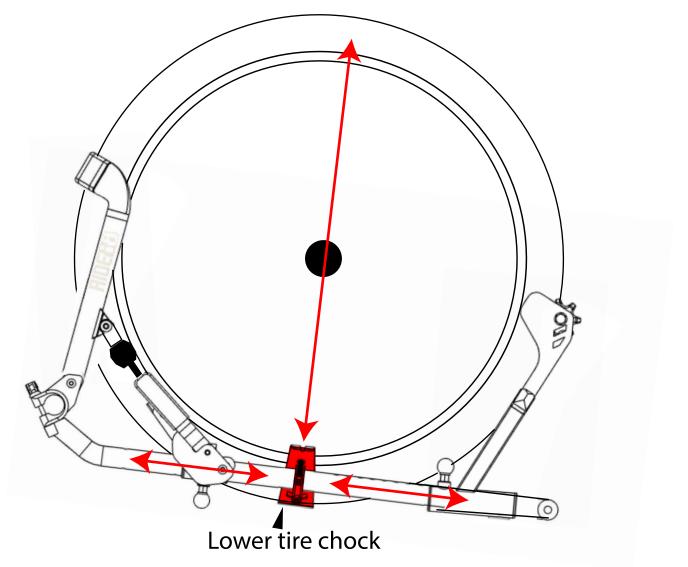

## RIDE88 CONVERSION KIT FOR DECK SYSTEMS

## ASSEMBLY GUIDE

Install lower tire chock aligned with the wheel hub



## CAUTION

The rear of each bike holder must be secured to the bed to prevent rack rotation toward the cab. The provided strap may be used if there is a sufficient anchor point for the hook. Contact Ride88 if you have any questions at info@ride88.com



Tie down straps on bikes over 40 lbs recommended



shown with cap off.

The handle closure has been reversed for this system due to low ground clearance. Your rack is closed when the handle is rotated to the upward position.



**INCLUDED HARDWARE. Actual size:**