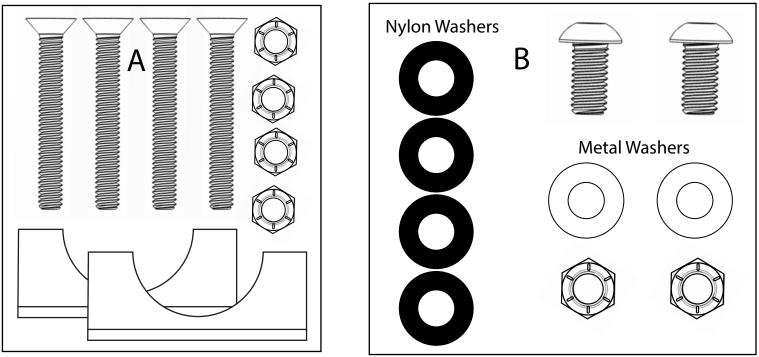

## RIDE88 CONVERSION KIT FOR DECK SYSTEMS

## ASSEMBLY GUIDE

Install lower tire chock aligned with the wheel hub



## CAUTION

The rear of each bike holder must be secured to the bed to prevent rack rotation toward the cab. The provided strap may be used if there is a sufficient anchor point for the hook. Contact Ride88 if you have any questions at info@ride88.com



Tie down straps on bikes over 40 lbs recommended



shown with cap off.

The handle closure has been reversed for this system due to low ground clearance. Your rack is closed when the handle is rotated to the upward position.



**INCLUDED HARDWARE. Actual size:**