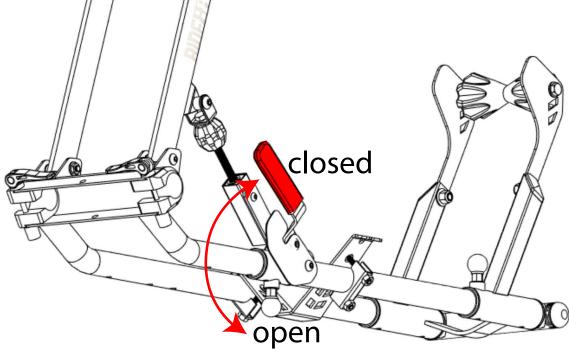

Tie down straps on bikes over 40 lbs recommended

shown with cap off.

The handle closure has been reversed for this system due to low ground clearance. Your rack is closed when the handle is rotated to the upward position.