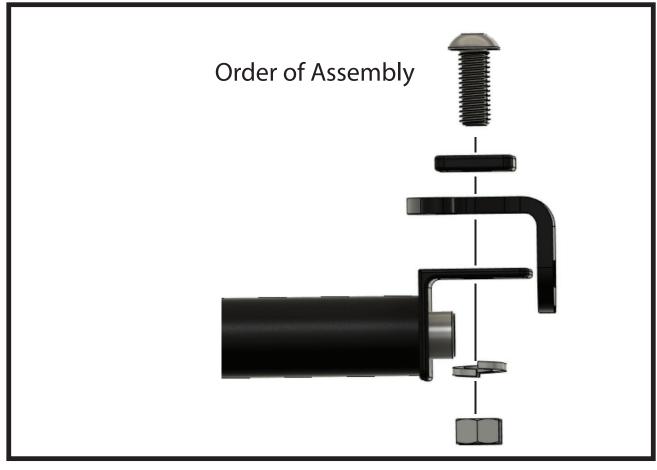

2. Install Crossbar to brackets first.

3. Install two 3/8" bolts

4. Install lower retaining bar

5. Install lock washers and nuts and tighten securely