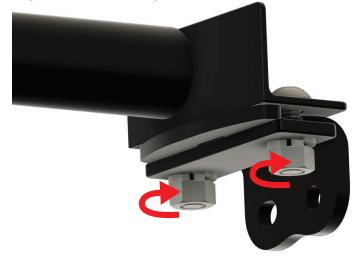

2. Install Crossbar to brackets first.

3. Install two 3/8" bolts

4. Install lower retaining bar

5. Install lock washers and nuts and tighten securely