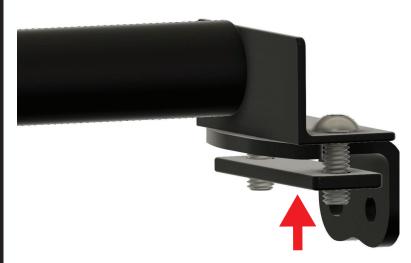

2. Install Crossbar to brackets first.

3. Install two 3/8" bolts

4. Install lower retaining bar

5. Install lock washers and nuts and tighten securely