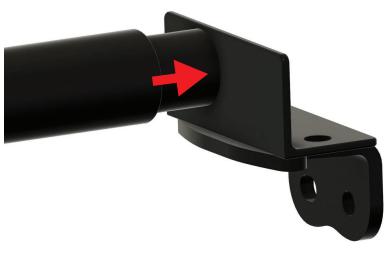

2. Install Crossbar to brackets first.

3. Install two 3/8" bolts

4. Install lower retaining bar

5. Install lock washers and nuts and tighten securely