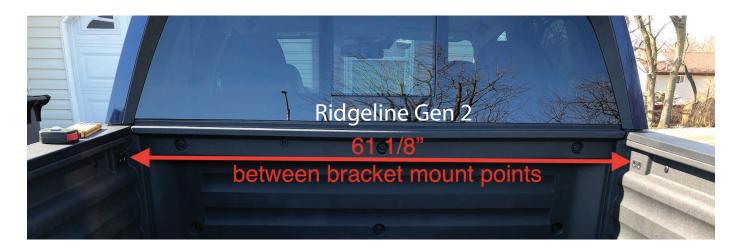

## Honda Ridgeline Mounting Kit Specifications GEN 1 and Gen2 Ridgeline

1. Gen 2 Ridgeline - Verify bed width from wall to wall is 61 1/8". Measurement is taken from the bed wall not the brackets. Gen 1 Ridgeline will be about 56 1/8"