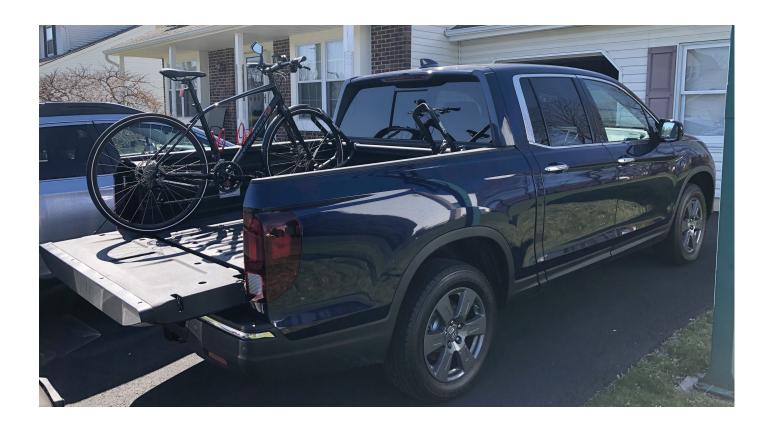

## Honda Ridgeline Mounting Kit Specifications GEN 1 and Gen2 Ridgeline

1. Gen 2 Ridgeline - Verify bed width from wall to wall is 61 1/8". Measurement is taken from the bed wall not the brackets. Gen 1 Ridgeline will be about 56 1/8"



2. Confirm you have 90 degree bend Honda brackets installed



## Installation Steps Honda 2nd Gen 2016+

(Ridgeline 2005-2015 1st gen see page 3)

Ridgeline brackets can stay on the truck. No need to remove them.

1. Ride88 bracket will connect to your existing 90° Ridgeline bracket.



2. Install Crossbar to brackets first.



3. Install two 3/8" bolts



4. Install lower retaining bar



5. Install lock washers and nuts and tighten securely









## 1st gen Honda Ridgeline 2005-2015