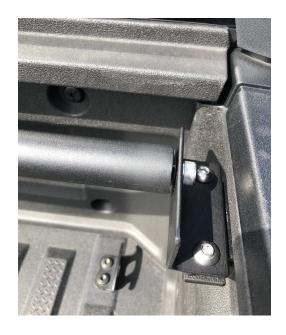

2. Confirm you have 90 degree bend Honda brackets installed

## Installation Steps Honda 2nd Gen 2016+

(Ridgeline 2005-2015 1st gen see page 3)

Ridgeline brackets can stay on the truck. No need to remove them.

1. Ride88 bracket will connect to your existing 90° Ridgeline bracket.