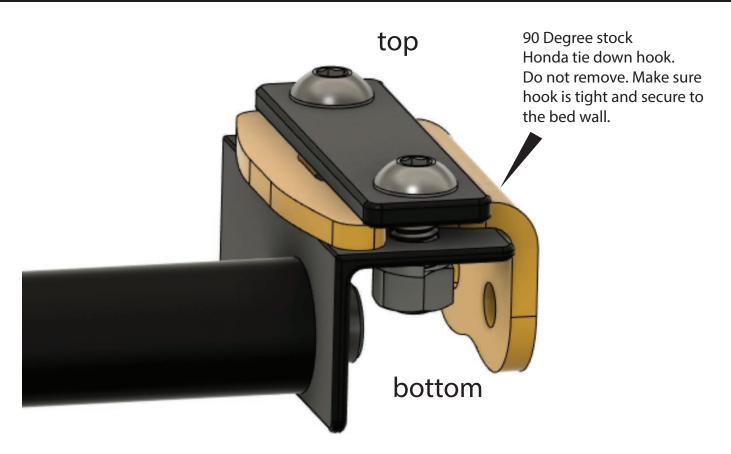

## Installation Steps Honda 2nd Gen 2016+

(Ridgeline 2005-2015 1st gen see page 3)

Ridgeline brackets can stay on the truck. No need to remove them.

1. Ride88 bracket will connect to your existing 90° Ridgeline bracket.

2. Install Crossbar to brackets first.

3. Install two 3/8" bolts

4. Install lower retaining bar

5. Install lock washers and nuts and tighten securely