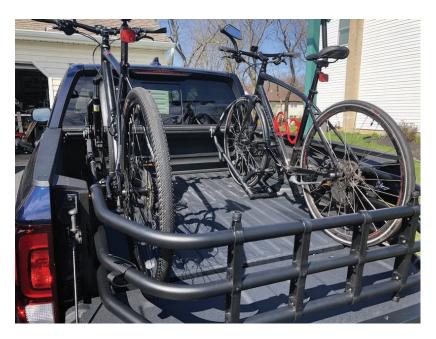

## Installation Steps Honda 2nd Gen 2016+

(Ridgeline 2005-2015 1st gen see page 3)

Ridgeline brackets can stay on the truck. No need to remove them.

1. Ride88 bracket will connect to your existing 90° Ridgeline bracket.

2. Install Crossbar to brackets first.

3. Install two 3/8" bolts

4. Install lower retaining bar

5. Install lock washers and nuts and tighten securely