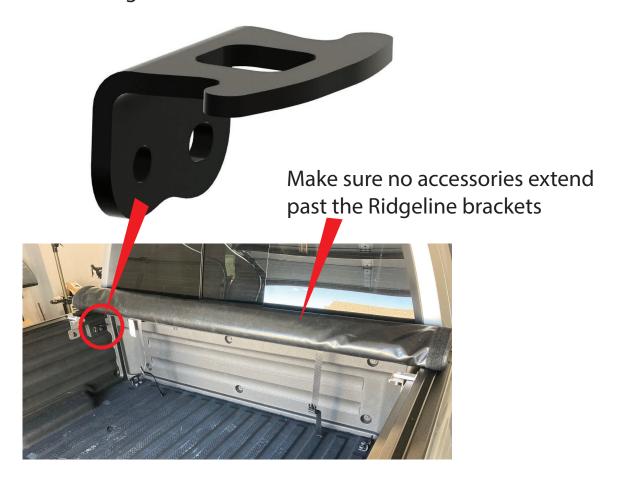

2. Confirm you have 90 degree bend Honda brackets installed

## Installation Steps Honda 2nd Gen 2016+

(Ridgeline 2005-2015 1st gen see page 3)

Ridgeline brackets can stay on the truck. No need to remove them.

1. Ride88 bracket will connect to your existing 90° Ridgeline bracket.

2. Install Crossbar to brackets first.

3. Install two 3/8" bolts

4. Install lower retaining bar

5. Install lock washers and nuts and tighten securely