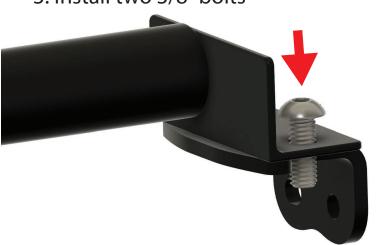

2. Install Crossbar to brackets first.

3. Install two 3/8" bolts

4. Install lower retaining bar

5. Install lock washers and nuts and tighten securely