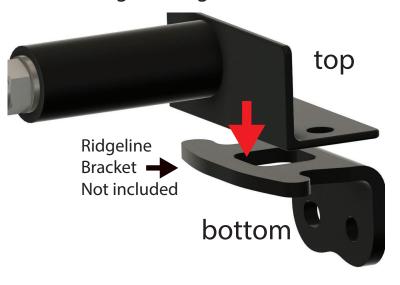

## Installation Steps Honda 2nd Gen 2016+

(Ridgeline 2005-2015 1st gen see page 3)

Ridgeline brackets can stay on the truck. No need to remove them.

1. Ride88 bracket will connect to your existing 90° Ridgeline bracket.

2. Install Crossbar to brackets first.

3. Install two 3/8" bolts

4. Install lower retaining bar

5. Install lock washers and nuts and tighten securely